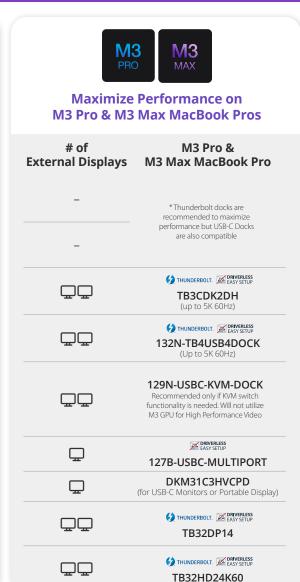

**USB-C Docks** 

USB-C Docks enable multi-

monitor connectivity and

compatibility with mixed

Thunderbolt

hardware platforms

i.e. Intel, Apple, etc.

**Docks** 

Dock

High Performance

Video & Driverless

**USB-C KVM** 

Built-in KVM switch.

**Multiport** 

**Adapters** 

**Dual Monitor** 

Cross platform compatible.