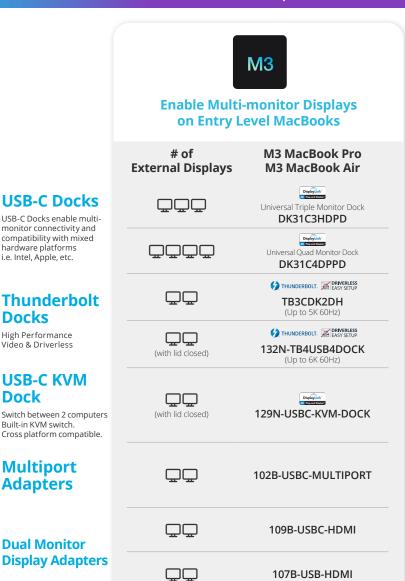

**USB-C Docks** 

USB-C Docks enable multi-

monitor connectivity and

compatibility with mixed

Thunderbolt

hardware platforms

i.e. Intel, Apple, etc.

**Docks** 

Dock

High Performance

Video & Driverless

**USB-C KVM** 

Built-in KVM switch.

**Multiport** 

**Adapters** 

**Dual Monitor** 

Cross platform compatible.