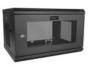

**Network Rack RK15WALLOA** 

**Mount Rack** WALLMOUNT6

6U 22" Open Frame **RK619WALLOH** 

6U

Wall

 $\blacksquare$ 

**Wallmount Server Rack Network Cabinet 15in** 

4 Post Server Rack

**2Post 6U Wall Mount** 

6U

Wall

Closed

2

15"

Fixed

198.4 lb

[90 kg]

(X)

No

**RK616WALM** 

4POSTRACK25U

25U 12U

 $\blacksquare$ 

Open