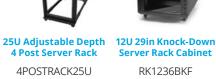

**Server Rack Cabinet** 

| M | ou | nt |
|---|----|----|

**U** Height

12-20"

Adjustable

 $\otimes$ 

No

 $\otimes$ No

[90 kg]

(X)

No

**RK616WALM** 

4POSTRACK25U

25U 12U

 $\blacksquare$ 

Open