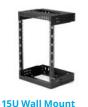

**2Post 6U Wall Mount** 

6U

Wall

Closed

2

15"

Fixed

198.4 lb

[90 kg]

(X)

No

**RK616WALM** 

4POSTRACK25U

25U 12U

 $\blacksquare$ 

Open