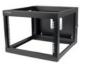

**Server Rack Cabinet** 

| M | ou | nt |
|---|----|----|

**U** Height

12-20"

Adjustable

 $\otimes$ 

No

 $\otimes$ No