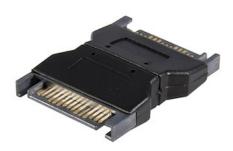

## **Product ID: GCSATAFF**

This SATA power cable adapter provides two male SATA power ports, offering a cost-effective way to combine two SATA power cables into a longer SATA power cable.

#### **Features**

Connector(s)

Warranty 90 Days

Connector A 1 - SATA Power (15 pin)

Connector B 1 - SATA Power (15 pin)

Physical Characteristics

Color Black

STARTECH.COM