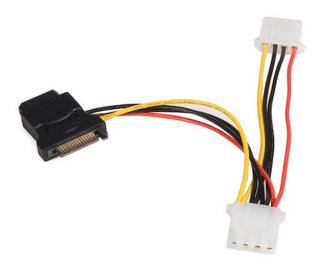

### SATA to LP4 Power Cable Adapter with 2 Additional LP4

#### Product ID: LP4SATAFM2L

The LP4SATAFM2L SATA to LP4 Power Cable, lets you power an IDE (LP4-connected) drive using a SATA power connector from the computer power supply. The adapter features two additional LP4 power connectors, offering the versatility to connect two additional (LP4 connected) drives (CD/DVD-ROM, HDD, etc.) using the same single connection to the computer power supply.

#### **Features**

- Compatible with all IDE hard drives
- SATA to dual LP4

Connector(s)

| Warrantv | Lifetime |
|----------|----------|
|----------|----------|

Connector A 1 - SATA Power (15 pin)

Connector B 3 - LP4 (4 pin; Large Drive Power)