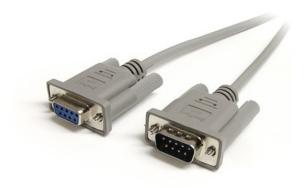

6ft Straight Through Serial Cable - DB9 M/F

**Product ID: MXT100** 

The MXT100 Straight Through Serial Cable, features one DB9 male connector and one DB9 female connector, providing a high quality serial mouse or EGA monitor extension.

## **Features**

• DB9 male to DB9 female connectors

Connector(s)

Warranty

Lifetime

|                             | Connector A                  | 1 - DB-9 (9 pin, D-Sub)                          |
|-----------------------------|------------------------------|--------------------------------------------------|
|                             | Connector B                  | 1 - DB-9 (9 pin, D-Sub)                          |
| Physical<br>Characteristics |                              |                                                  |
|                             | Color                        | Gray                                             |
|                             | Cable Length                 | 6.0 ft [1.8 m]                                   |
|                             | Product Length               | 6.0 ft [1.8 m]                                   |
|                             | Product Width                | 1.3 in [3.3 cm]                                  |
|                             | Product Height               | 0.6 in [1.5 cm]                                  |
|                             | Weight of Product            | 4.1 oz [116.0 g]                                 |
| Packaging Information       |                              |                                                  |
|                             | Package Quantity             | 1                                                |
|                             | Package Length               | 0.0 in [0.1 mm]                                  |
|                             | Package Width                | 5.0 in [12.8 cm]                                 |
|                             | Package Height               | 8.7 in [22.0 cm]                                 |
|                             | Shipping (Package)<br>Weight | 4.3 oz [121.0 g]                                 |
| What's in the Box           | Included in Package          | 1 - 6 ft Straight Through Serial Cable - DB9 M/F |
|                             |                              |                                                  |