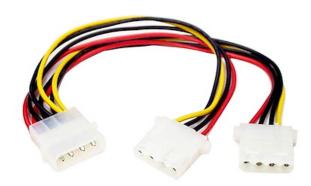

### LP4 to 2x LP4 Power Y Splitter Cable M/F

### Product ID: PYO2L

The PYO2L LP4 to 2x LP4 Power Y Splitter Cable features one LP4 male connector that breaks out into two LP4 female connectors, providing a cost-effective solution for connecting two LP4 peripheral devices (CD/DVD-ROM drives, IDE hard drives etc.) to a single LP4 connector provided by the computer power supply.