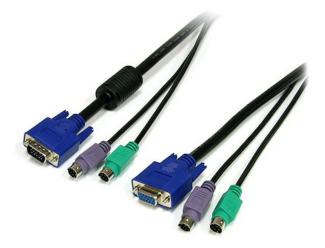

10 ft 3-in-1 Universal PS/2 KVM Cable

Product ID: SVPS23N1\_10

StarTech.com's universal series PS/2 KVM switch cables prevent tangles and keep your workspace neat while delivering excellent performance with your StarTech.com StarView or other KVM switch.

| Connector(s)                |                              |                                                                                       |
|-----------------------------|------------------------------|---------------------------------------------------------------------------------------|
|                             | Warranty                     | Lifetime                                                                              |
|                             | Connector A                  | 2 - PS/2 (6 pin, Mini-DIN)                                                            |
|                             |                              | 1 - VGA (15 pin, High Density D-Sub)                                                  |
|                             | Connector B                  | 2 - PS/2 (6 pin, Mini-DIN)                                                            |
|                             |                              | 1 - VGA (15 pin, High Density D-Sub)                                                  |
| Physical<br>Characteristics |                              |                                                                                       |
|                             | Cable Length                 | 10.0 ft [3.0 m]                                                                       |
| Packaging<br>Information    |                              |                                                                                       |
|                             | Package Length               | 5.4 in [13.7 cm]                                                                      |
|                             | Package Width                | 0.9 in [24 mm]                                                                        |
|                             | Package Height               | 12.1 in [30.8 cm]                                                                     |
|                             | Shipping (Package)<br>Weight | 1.3 lb [0.6 kg]                                                                       |
| What's in the Box           |                              |                                                                                       |
|                             | Included in Package          | 1 - 10 FOOT PS/2 STYLE 3 IN 1 KVM SWITCH CABLE                                        |
|                             |                              | 1 - DB15 male/male gender changer (GC15HSM)                                           |
|                             |                              | 1 - metal part of thumbscrew must be 1.17in(3cm)                                      |
|                             |                              | 1 - THUMBSCREWS MUST BE 1.93 inches long (4.9cm)<br>THUMBSCREWS MUST BE 1.93in(4.9cm) |
|                             |                              |                                                                                       |
|                             |                              |                                                                                       |