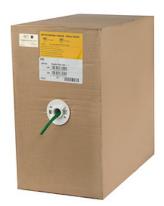

Bulk Cat6 Ethernet Cable - 1000 ft. - Stranded - CM-Rated for In-Wall Use - Green

## Product ID: WIRC6PATGNRL

This 1000ft roll of (green) Stranded Category 6 cable is the perfect way to connect your emerging gigabit network. Our Stranded Cat 6 cable is expertly designed and constructed, and backed by lifetime warranty.

Package Height 15.5 in [39.4 cm]

Shipping (Package) 28.9 lb [13.1 kg]

Weight

What's in the Box

Included in Package 1 - 1000 ft Green Cat 6 Stranded UTP Patch Cable

<sup>\*</sup>Product appearance and specifications are subject to change without notice.